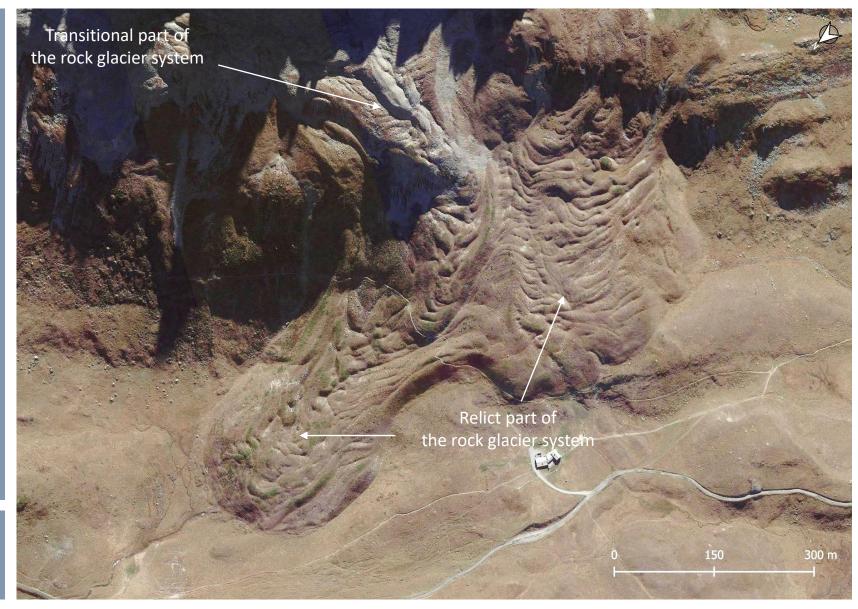

## Rock glacier activity / Relict

margins.

Comment:
Easy to identify and delineate.
The landform presents a subdued topography, and its mainly covered by vegetation with stable fronts and

One should note that in other environmental contexts than in the Alps (mid-latitude, almost humid), the development of a tundra-type vegetation cover or even trees does not necessarily infer the absence of movement and the relict state of the landform. Conversely, the absence of a well-developed vegetation cover does not necessarily indicate any movement

Lanserlia, France 45.3471°N, 6.8410°E 2300-2500 m.a.s.l